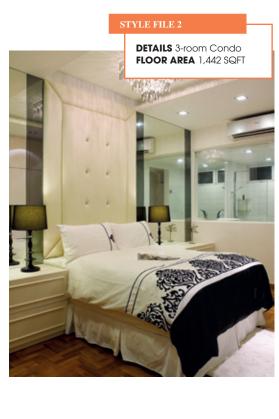

#### HOT CHOCOLATE

When it came to the master bedroom, John decided to go all out. "Two bedrooms have been combined for the master bedroom, so we were able to include a walk-in wardrobe," he says. This luxurious closet is encased in glass, reminiscent of swanky fashion boutiques and enhanced with glamour lights for a dramatic effect.

With the newly opened space in the room, John included a stylish sofa facing the walk-in wardrobe. He then coupled it with a plush pile rug, essentially throwing together a cosy little corner that's perfect for late night reading and relaxation. The room also emphasises symmetry, especially with the matching bedside tables and a mirror wall that enhances the space.