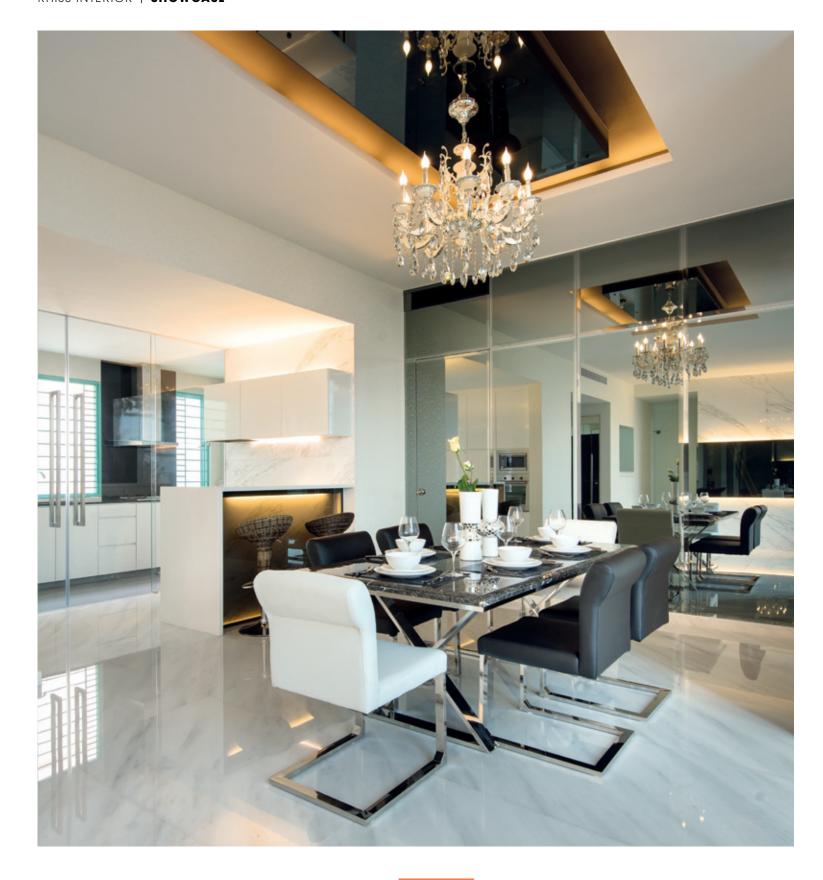

#### DRAMATIC AND GLAMOROUS

John carried out extensive renovations throughout the home, successfully opening up the living and dining areas. The old marble floors were replaced with imported ones, and the walls were torn down to create a capacious space. "One of the son's room is situated behind the dining area," explains John adding that the door is concealed as part of the mirror feature wall. Illuminating the room is a ceiling feature with soft cove lighting that highlights the intricate chandelier hanging over the dining set.