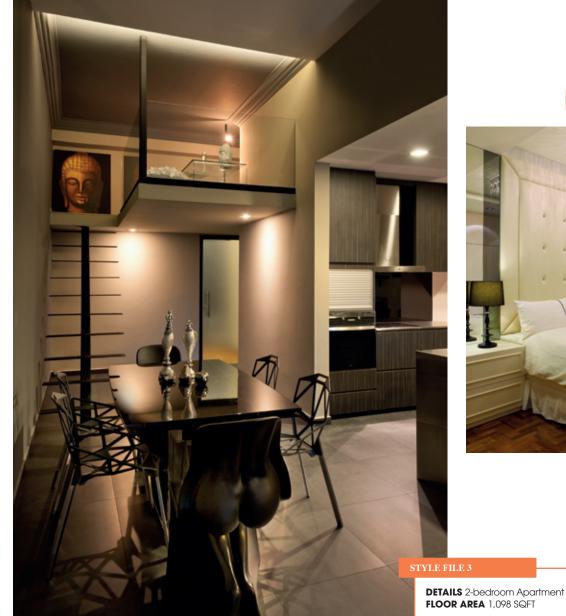

#### HOT CHOCOLATE

When it came to the master bedroom, John decided to go all out. "Two bedrooms have been combined for the master bedroom, so we were able to include a walk-in wardrobe," he says. This luxurious closet is encased in glass, reminiscent of swanky fashion boutiques and enhanced with glamour lights for a dramatic effect.

With the newly opened space in the room, John included a stylish sofa facing the walk-in wardrobe. He then coupled it with a plush pile rug, essentially throwing together a cosy little corner that's perfect for late night reading and relaxation. The room also emphasises symmetry, especially with the matching bedside tables and a mirror wall that enhances the space.