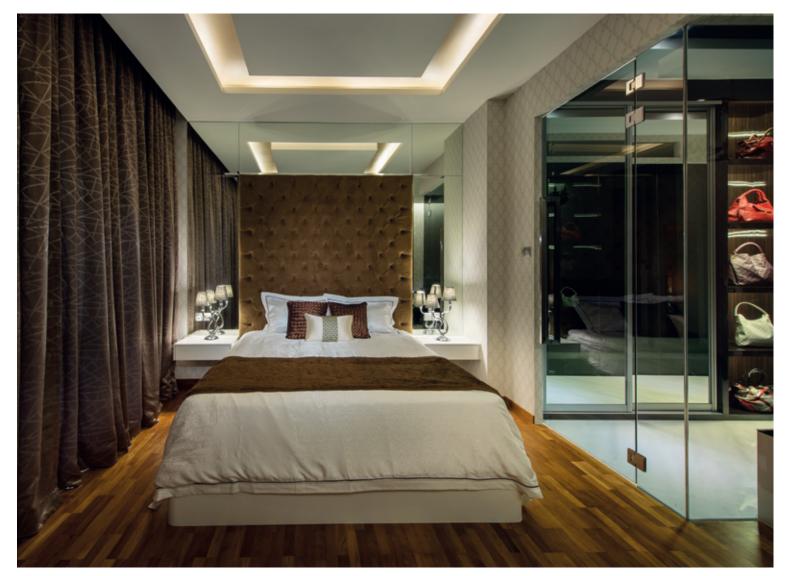

#### HOT CHOCOLATE

When it came to the master bedroom, John decided to go all out. "Two bedrooms have been combined for the master bedroom, so we were able to include a walk-in wardrobe," he says. This luxurious closet is encased in glass, reminiscent of swanky fashion boutiques and enhanced with glamour lights for a dramatic effect.

With the newly opened space in the room, John included a stylish sofa facing the walk-in wardrobe. He then coupled it with a plush pile rug, essentially throwing together a cosy little corner that's perfect for late night reading and relaxation. The room also emphasises symmetry, especially with the matching bedside tables and a mirror wall that enhances the space.