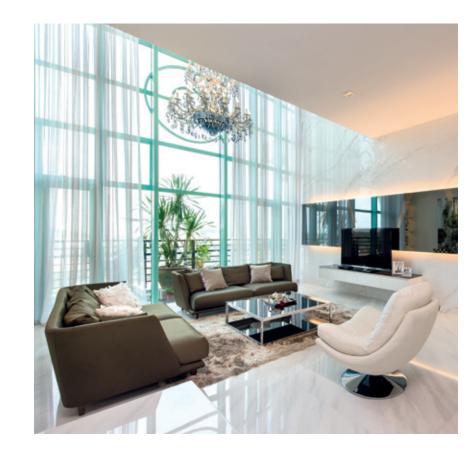

ore homeowners are becoming attuned with design trends, and this shows in their interior concepts. The homeowner of this apartment is no different. He wanted to convey a classy ambience with a modern slant. The prestigious location provided the luxury of a stunning architectural detail: a six-metre high window that looks out to the surrounding cityscape. Designer John Kow worked hand in hand with the homeowner to build the perfect interior befitting of the home.

#### DRAMATIC AND GLAMOROUS

John carried out extensive renovations throughout the home, successfully opening up the living and dining areas. The old marble floors were replaced with imported ones, and the walls were torn down to create a capacious space. "One of the son's room is situated behind the dining area," explains John adding that the door is concealed as part of the mirror feature wall. Illuminating the room is a ceiling feature with soft cove lighting that highlights the intricate chandelier hanging over the dining set.

To lend a sense of homeliness and cosiness to the penthouse, John included plenty of seating spaces in nooks and crannies throughout the home. One standout example is the area between the living and dining areas. Here, John placed a pair of chequered easy chairs and matched them with a backdrop of artwork against the wall. He finished the look with tinted mirror panels, marble surfaces, modern furniture and dramatic lighting.