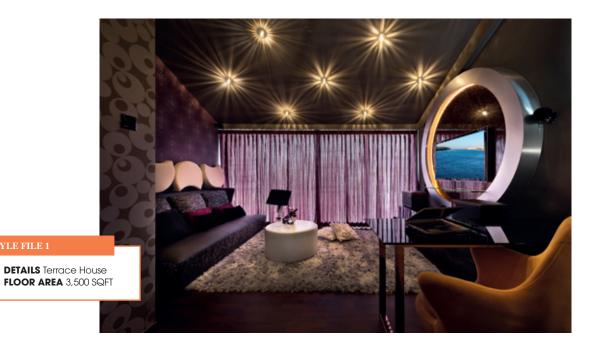

#### DRAMATIC AND GLAMOROUS

John carried out extensive renovations throughout the home, successfully opening up the living and dining areas. The old marble floors were replaced with imported ones, and the walls were torn down to create a capacious space. "One of the son's room is situated behind the dining area," explains John adding that the door is concealed as part of the mirror feature wall. Illuminating the room is a ceiling feature with soft cove lighting that highlights the intricate chandelier hanging over the dining set.

To lend a sense of homeliness and cosiness to the penthouse, John included plenty of seating spaces in nooks and crannies throughout the home. One standout example is the area between the living and dining areas. Here, John placed a pair of chequered easy chairs and matched them with a backdrop of artwork against the wall. He finished the look with tinted mirror panels, marble surfaces, modern furniture and dramatic lighting.