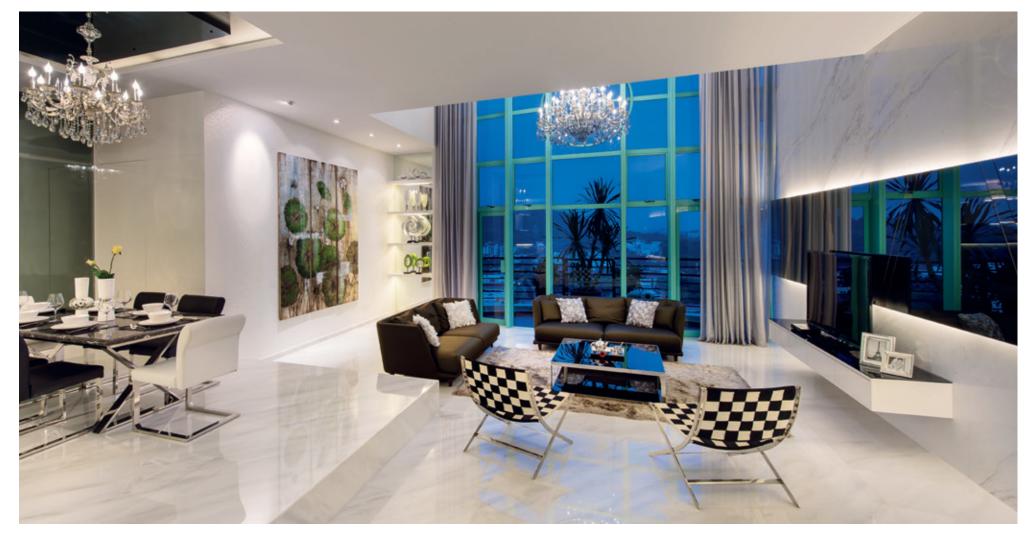

#### DRAMATIC AND GLAMOROUS

John carried out extensive renovations throughout the home, successfully opening up the living and dining areas. The old marble floors were replaced with imported ones, and the walls were torn down to create a capacious space. "One of the son's room is situated behind the dining area," explains John adding that the door is concealed as part of the mirror feature wall. Illuminating the room is a ceiling feature with soft cove lighting that highlights the intricate chandelier hanging over the dining set.

To lend a sense of homeliness and cosiness to the penthouse, John included plenty of seating spaces in nooks and crannies throughout the home. One standout example is the area between the living and dining areas. Here, John placed a pair of chequered easy chairs and matched them with a backdrop of artwork against the wall. He finished the look with tinted mirror panels, marble surfaces, modern furniture and dramatic lighting.